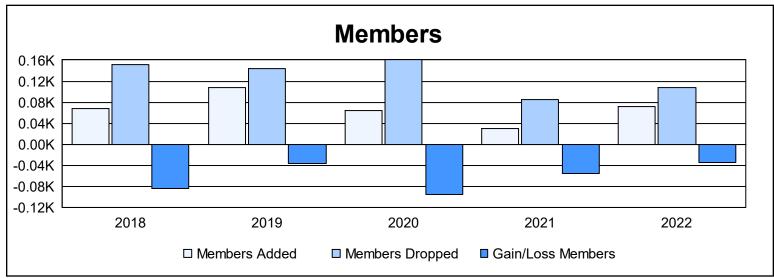

District 101 N As of June 2022 Cumulative

| Year      | New<br>Clubs | Dropped<br>Clubs | Gain/<br>Loss<br>Clubs | New<br>Members | Charter<br>Members | Reinstate<br>Members | Transfer<br>Members | Total<br>Member<br>Added | Total<br>Members<br>Dropped | Gain/<br>Loss<br>Members |
|-----------|--------------|------------------|------------------------|----------------|--------------------|----------------------|---------------------|--------------------------|-----------------------------|--------------------------|
| 2017-2018 | 0            | 0                | 0                      | 60             | 0                  | 1                    | 6                   | 67                       | 151                         | -84                      |
| 2018-2019 | 0            | 3                | -3                     | 92             | 8                  | 3                    | 4                   | 107                      | 143                         | -36                      |
| 2019-2020 | 0            | 2                | -2                     | 55             | 1                  | 4                    | 4                   | 64                       | 160                         | -96                      |
| 2020-2021 | 0            | 2                | -2                     | 26             | 0                  | 2                    | 1                   | 29                       | 85                          | -56                      |
| 2021-2022 | 0            | 1                | -1                     | 68             | 0                  | 3                    | 1                   | 72                       | 107                         | -35                      |
| Average   | 0            | 2                | -2                     | 60             | 2                  | 3                    | 3                   | 68                       | 129                         | -61                      |