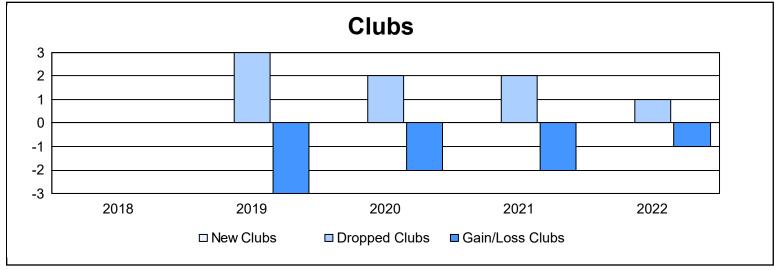

District 101 N As of June 2022 Cumulative

| Year      | New<br>Clubs | Dropped<br>Clubs | Gain/<br>Loss<br>Clubs | New<br>Members | Charter<br>Members | Reinstate<br>Members | Transfer<br>Members | Total<br>Member<br>Added | Total<br>Members<br>Dropped | Gain/<br>Loss<br>Members |
|-----------|--------------|------------------|------------------------|----------------|--------------------|----------------------|---------------------|--------------------------|-----------------------------|--------------------------|
| 2017-2018 | 0            | 0                | 0                      | 60             | 0                  | 1                    | 6                   | 67                       | 151                         | -84                      |
| 2018-2019 | 0            | 3                | -3                     | 92             | 8                  | 3                    | 4                   | 107                      | 143                         | -36                      |
| 2019-2020 | 0            | 2                | -2                     | 55             | 1                  | 4                    | 4                   | 64                       | 160                         | -96                      |
| 2020-2021 | 0            | 2                | -2                     | 26             | 0                  | 2                    | 1                   | 29                       | 85                          | -56                      |
| 2021-2022 | 0            | 1                | -1                     | 68             | 0                  | 3                    | 1                   | 72                       | 107                         | -35                      |
| Average   | 0            | 2                | -2                     | 60             | 2                  | 3                    | 3                   | 68                       | 129                         | -61                      |